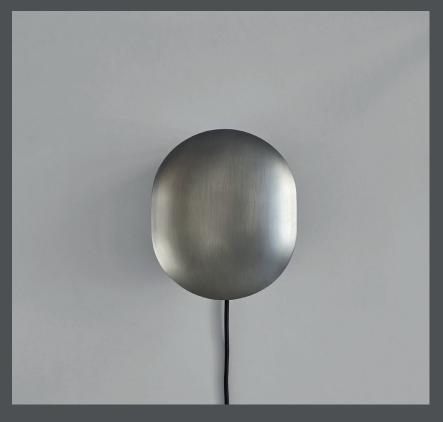

## **CLAM WALL LAMP**

The Clam series is a family of table and wall lamps. The lamps are characterized by its two opposing lampshades and how Clam celebrates the contrasts between direct and indirect lighting.

The minimalistic lamp with the gently curved metal screens hides the light source, while smoothly reflecting the light to both sides.

The lamp is beautifully crafted in oxidized, plated, and subsequent hand brushed metal.

**Designed by Kristian Sofus Hansen & Tommy Hyldahl** 

Product no: 203041

Type: Wall Lamp / Indoor

Colour / Material: Metal: Plated metal / Zink Cable: Fabric covered cable / Black

Dimensions: L14 / W22 / H26 CM Cable lenght: 170 CM