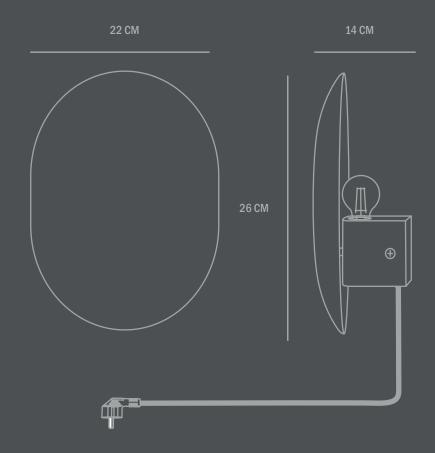

**Designed by Kristian Sofus Hansen & Tommy Hyldahl** 

Product no: 203041

Type: Wall Lamp / Indoor

Colour / Material: Metal: Plated metal / Zink Cable: Fabric covered cable / Black

Dimensions: L14 / W22 / H26 CM Cable lenght: 170 CM

Country of origin: CN Product weight: 0,90 Kg

Packaging: Dimensions: L30 / W35 / H19 CM Total weight incl. product: 1,80 Kg Number of parcels: 1 Material: Brown cardboard

Light source: Socket: E14 - 3W - 230V Recommended Light Source: Totem I LED E14 3W